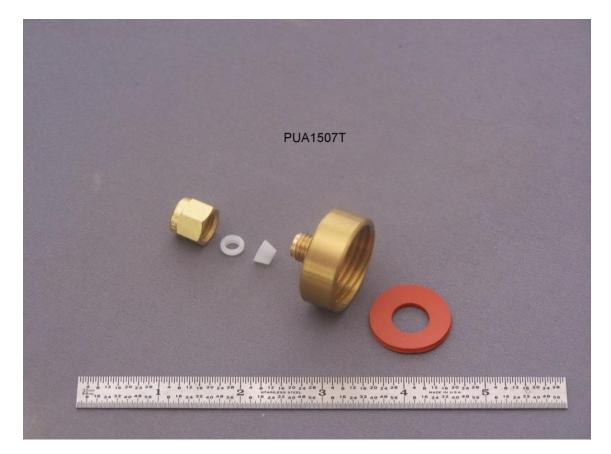

## Twist Bottle Adapter Part Number PUA1507T

The **Twist Bottle Adapter** provides the means to install a **Sentry** temperature probe into a bottle with a twist-off closure for a test.

To install the probe in the **Twist Bottle Adapter**:

- 1. Slide the Swagelok nut onto the probe.
- 2. Slide the flat nylon ferrule onto the probe with the small diameter towards the tip.
- 3. Slide the graduated nylon ferrule onto the probe with the small end towards the tip.
- 4. Insert the **Sentry** probe into the **Twist Bottle Adapter** adjusting to the proper height.
- 5. Tighten the Swagelok nut sufficiently (by hand only) to hold the probe in place.